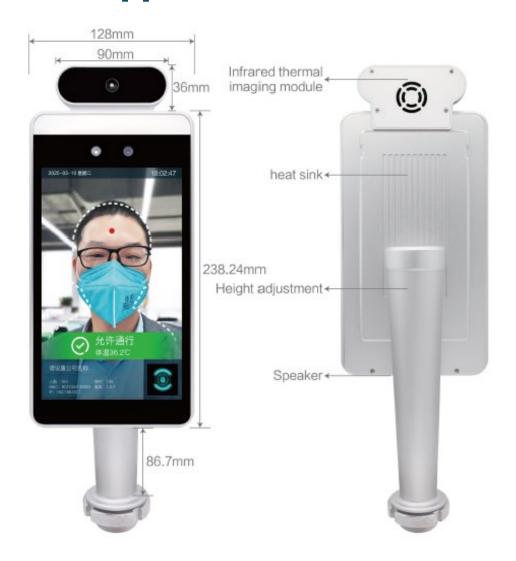

detection and temperature display from 3 feet with a temperature accuracy of 99.8%.
- •Temperature detection in only a few seconds.
- •Supports automatic alarm for body temperature abnormality with customizable thresholds.
- •Can be used with access gates interface allowing or denying access based

on temperature scan.

- •Multiple mounting possibilities: Desktop base, Floor standing base, attached to an access gate
- •Utilizes temperature measuring module technology designed in Belgium.
- •Simple to upgrade software versions.
- •API's for Gate Access. ID card.
- •Personnel and Visitor Management (exportable as .xls ).
- Attendance Management
- Choice of system language

**View our Simple Assembly Video** 

Give us a call for more information! 732-845-5288



### **Appearance and Size:**



#### **Multiple Interface Options:**



Give us a call for more information! 732-845-5288



# **Protekt® ProTemp Infrared Non-Contact Thermometer**



Temperature taking has never been easier with the Non-Contact Thermometer. The Protekt ProTemp provides convenience, accuracy and precision when taking a temperature. With the push of a button, instantly and accurately take a person's temperature without the need of any physical contact. Simply point the thermometer at the patient's forehead, click "Scan" and their temperature instantly will be displayed.

- Non-touch eliminates cross contamination
- Hygenic and easy to use
- High temperature alert
- Fast and accurate, 1 second response time
- FDA & CE approved
- Data can be displayed in either Celsius or Fahrenheit.
- Body-Mode Temperatu