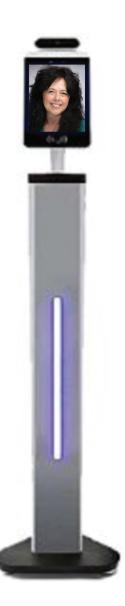

## PROTEKT® PROSCAN FACIAL RECOGNITION & TEMPERATURE SCANNER

The Protekt® ProScan Facial Recognition and Temperature Scanner offers a non-contact method to detect temperature irregularities within a few seconds. When utilized as the first of a two-point check system where an elevated temperature (fever) is then confirmed by a second FDA approved medical thermometer such as the Protekt® ProTemp Infrared Thermometer this unit is fully FDA compliant. This is a great non-invasive way to help prevent and control the spread of infectious diseases.

#### **Features:**

- •8-inch IPS full-view LCD display.
- •Industrial-class appearance, water resistant and dustproof design makes the unit stable and reliable.
- •Supports a 30,000 face database. The 1:1 comparison recognition rate is more than 99.7%, accurate.
- •Supports accurate face recognition and comparison even while wearing a mask.
- •Uses an industrial-grade binocular wide dynamic camera, night infrared and LED dual photo flood lamp ensuring accurate readings in all lighting conditions.
- •Supports human body temperature detection and temperature display from 3 feet with a temperature accuracy of 99.8%.
- •Temperature detection in only a few seconds.
- •Supports automatic alarm for body temperature abnormality with customizable thresholds.
- •Can be used with access gates interface allowing or denying access based