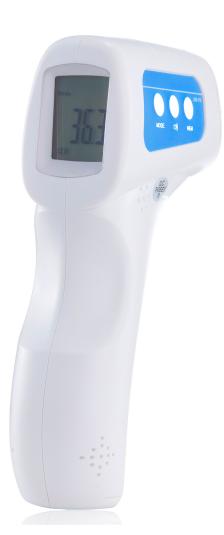

# **Protekt® ProTemp Infrared Non-Contact Thermometer**

Temperature taking has never been easier with the Non-Contact Thermometer. The Protekt ProTemp provides convenience, accuracy and precision when taking a temperature. With the push of a button, instantly and accurately take a person's temperature without the need of any physical contact. Simply point the thermometer at the patient's forehead, click "Scan" and their temperature instantly will be displayed.

- Non-touch eliminates cross contamination
- Hygenic and easy to use
- High temperature alert
- Fast and accurate, 1 second response time
- FDA & CE approved
- Data can be displayed in either Celsius or Fahrenheit.
- Body-Mode Temperature Range:
  89.6°F ~ 109.2°F (32°C ~ 42.9°C)
- Measuring Distance: 1.2in ~ 2in (3cm ~ 5cm)
- Accuracy: ± 0.6°F (0.3°C)
- Automatic shut off.
- Practical and easy to use.
- 6 Month limited warranty.

#### **Features and Benefits:**

- Designed to take the body temperature of a person without the interference from the heat of the surrounding environment.
- Never wake the patient to take their temperature.
- Audible alarm when the temperature is too high. [≤100.4°F (38°C)]
- Memory for 32 previous measurements.
- Back-lit LCD screen.
- Works with 2 AA batteries (batteries included)